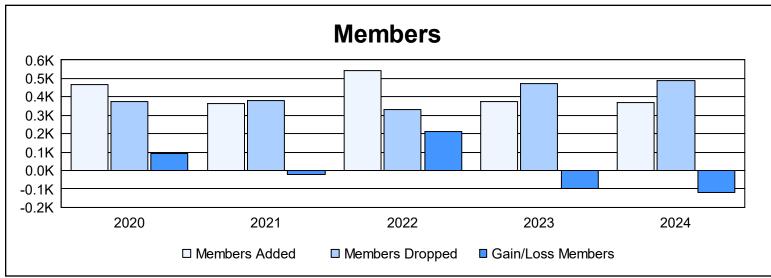

District 300E 2 As of June 2024 Cumulative

| Year      | New<br>Clubs | Dropped<br>Clubs | Gain/<br>Loss<br>Clubs | New<br>Members | Charter<br>Members | Reinstate<br>Members | Transfer<br>Members | Total<br>Member<br>Added | Total<br>Members<br>Dropped | Gain/<br>Loss<br>Members |
|-----------|--------------|------------------|------------------------|----------------|--------------------|----------------------|---------------------|--------------------------|-----------------------------|--------------------------|
| 2019-2020 | 3            | 0                | 3                      | 323            | 102                | 31                   | 13                  | 469                      | 376                         | 93                       |
| 2020-2021 | 1            | 0                | 1                      | 290            | 41                 | 19                   | 11                  | 361                      | 382                         | -21                      |
| 2021-2022 | 5            | 0                | 5                      | 307            | 186                | 28                   | 21                  | 542                      | 329                         | 213                      |
| 2022-2023 | 1            | 0                | 1                      | 300            | 42                 | 16                   | 18                  | 376                      | 473                         | -97                      |
| 2023-2024 | 1            | 4                | -3                     | 288            | 44                 | 18                   | 21                  | 371                      | 489                         | -118                     |
| Average   | 2            | 1                | 1                      | 302            | 83                 | 22                   | 17                  | 424                      | 410                         | 14                       |