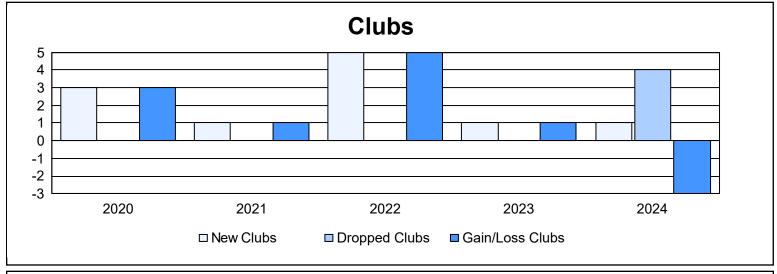

District 300E 2 As of June 2024 Cumulative

| Year      | New<br>Clubs | Dropped<br>Clubs | Gain/<br>Loss<br>Clubs | New<br>Members | Charter<br>Members | Reinstate<br>Members | Transfer<br>Members | Total<br>Member<br>Added | Total<br>Members<br>Dropped | Gain/<br>Loss<br>Members |
|-----------|--------------|------------------|------------------------|----------------|--------------------|----------------------|---------------------|--------------------------|-----------------------------|--------------------------|
| 2019-2020 | 3            | 0                | 3                      | 323            | 102                | 31                   | 13                  | 469                      | 376                         | 93                       |
| 2020-2021 | 1            | 0                | 1                      | 290            | 41                 | 19                   | 11                  | 361                      | 382                         | -21                      |
| 2021-2022 | 5            | 0                | 5                      | 307            | 186                | 28                   | 21                  | 542                      | 329                         | 213                      |
| 2022-2023 | 1            | 0                | 1                      | 300            | 42                 | 16                   | 18                  | 376                      | 473                         | -97                      |
| 2023-2024 | 1            | 4                | -3                     | 288            | 44                 | 18                   | 21                  | 371                      | 489                         | -118                     |
| Average   | 2            | 1                | 1                      | 302            | 83                 | 22                   | 17                  | 424                      | 410                         | 14                       |